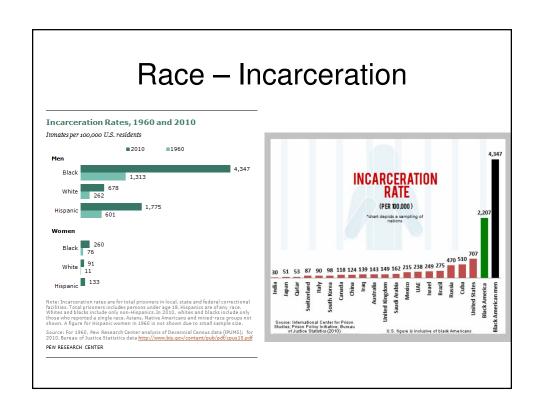

# 21st Century Inequality











#### America's Cities



# America's Segregation



LOOK At These Homes NOW!

An entire block ruined by negro invasion. Every house marked "X" now occupied by negroes. ACTUAL PHOTOGRAPH OF 4300 WEST BELLE PLACE. SAVE YOUR HOME! VOTE FOR SEGREGATION!

- Racial Zoning
  - Direct
  - Indirect
- Public Housing
  - SegregationRequired
  - Poison Pill

### America's Segregation

- Restrictive Covenants
  - FHA-required
- FHA Subdivisions
  - "inharmonious racial groups"
  - "Neighborhoods constituted of families that are congenial"



## America's Segregation

- Redevelopment and Incorporation
  - Parks in Creve Coeur
  - Black Jack zoning ordinance
  - Olivette, Elmwood Park, and St. Louis County
- Private Businesses
  - Realtors: Racial Steering & Blockbusting
  - Insurance Companies
  - Ban