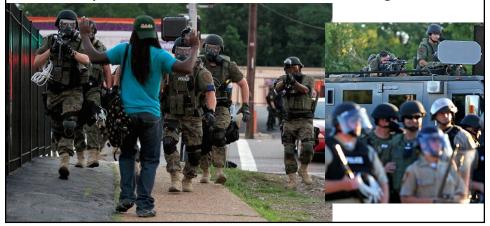

#### What Has Changed?

 How does the Native Son excerpt compare to what we've seen in Ferguson?

## What Has Changed?

- What seems to be the immediate cause of the police shooting in *Invisible Man*?
- What causes does the Invisible Man identify in his funeral speech?
- How might that compare to what we see today?