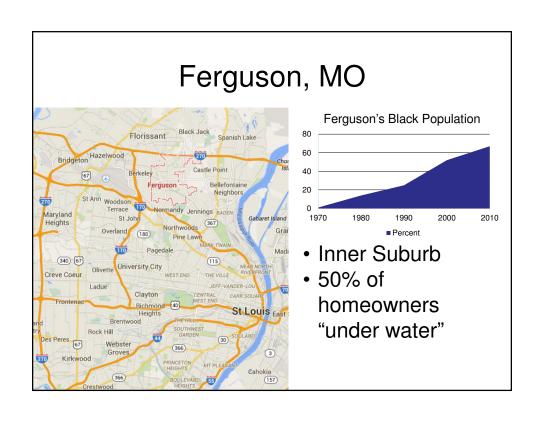

#### What Has Changed?

 How does the Native Son excerpt compare to what we've seen in Ferguson?