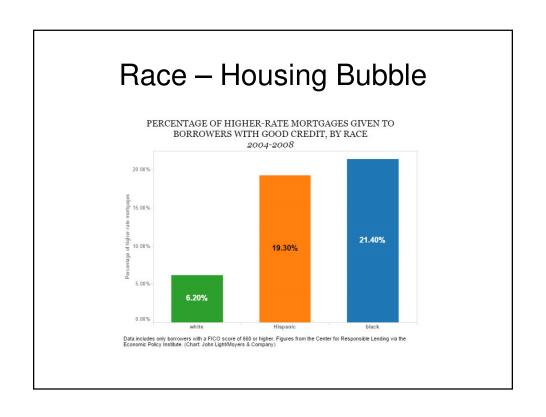

# 21st Century Inequality











#### America's Cities



# America's Segregation



LOOK At These Homes NOW!

An entire block ruined by negro invasion. Every house marked "X" now occupied by negroes. ACTUAL PHOTOGRAPH OF 4300 WEST BELLE PLACE. SAVE YOUR HOME! VOTE FOR SEGREGATION!

- Racial Zoning
  - Direct
  - Indirect
- Public Housing
  - SegregationRequired
  - Poison Pill

### America's Segregation

- Restrictive Covenants
  - FHA-required
- FHA Subdivisions
  - "inharmonious racial groups"
  - "Neighborhoods constituted of families that are congenial"



## America's Segregation

- Redevelopment and Incorporation
  - Parks in Creve Coeur
  - Black Jack zoning ordinance
  - Olivette, Elmwood Park, and St. Louis County
- Private Businesses
  - Realtors: Racial Steering & Blockbusting
  - Insurance Companies
  - B